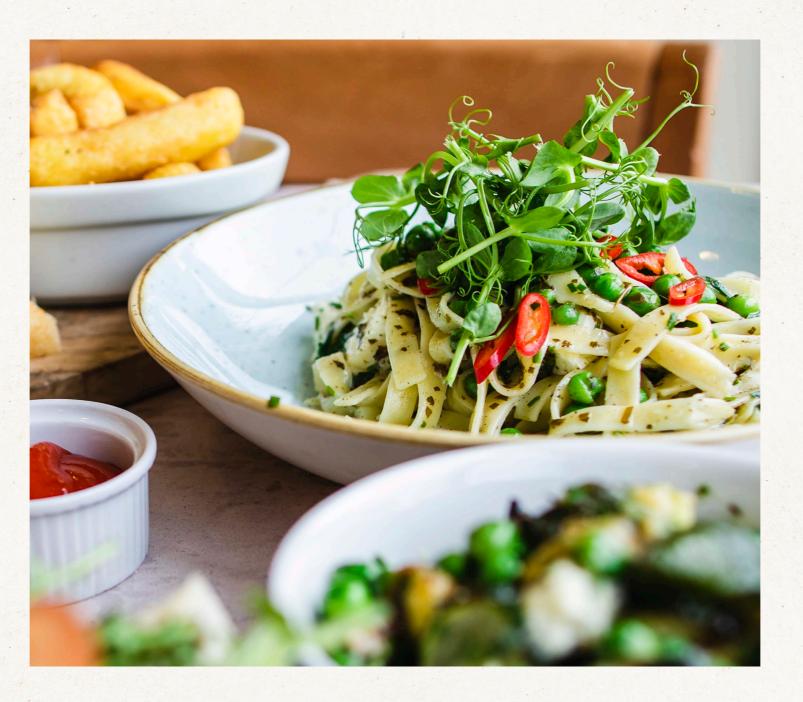

# From Today's Kitchen

Inspired by the season, cooked fresh to order

Homemade Beef Lasagne 833 Kcal 14.99
Served with rosemary & sea salt focaccia & house salad
Add skin-on fries 4.29

Tagliatelle Pasta v 783 Kcal 14.99
Served with feta cheese, peas, rocket, basil pesto & pea shoots