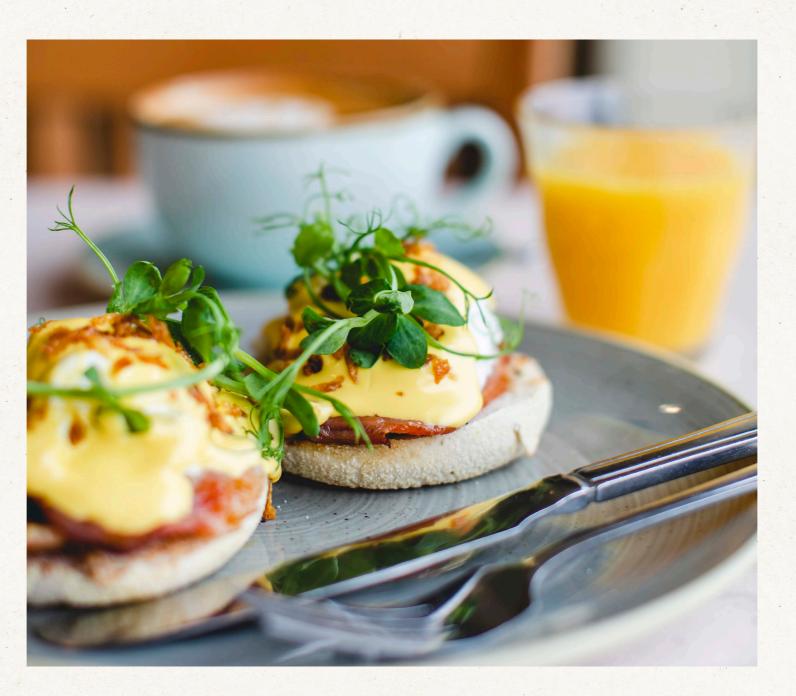

# **English Breakfasts**

| Classic Full English Breakfast 1333 Kcal Webbs sausage, Webbs bacon, free-range egg, tomato, mushroom, beans, hash brown & toast | 12.99 |
|----------------------------------------------------------------------------------------------------------------------------------|-------|
| Vegetarian Breakfast v. 1018 Kcal Free-range egg, tomato, mushroom, beans, chilli avocado, veggie sausage, hash brown & toast    | 12.59 |
| Eggs Benedict 530 Kcal Toasted English muffin, Webbs bacon, poached eggs, crispy onions & hollandaise sauce                      | 11.99 |
| Eggs Royale 504 Kcal Toasted English muffin, oak-smoked salmon, poached eggs, crispy onions & hollandaise sauce                  | 12.99 |
| Eggs Funghi 365 Kcal Toasted English muffin, field mushrooms, poached eggs, crispy onions & hollandaise sauce                    | 11.99 |
| Add an extra breakfast item 1.99 or smoked salmon 3                                                                              | 3.99  |