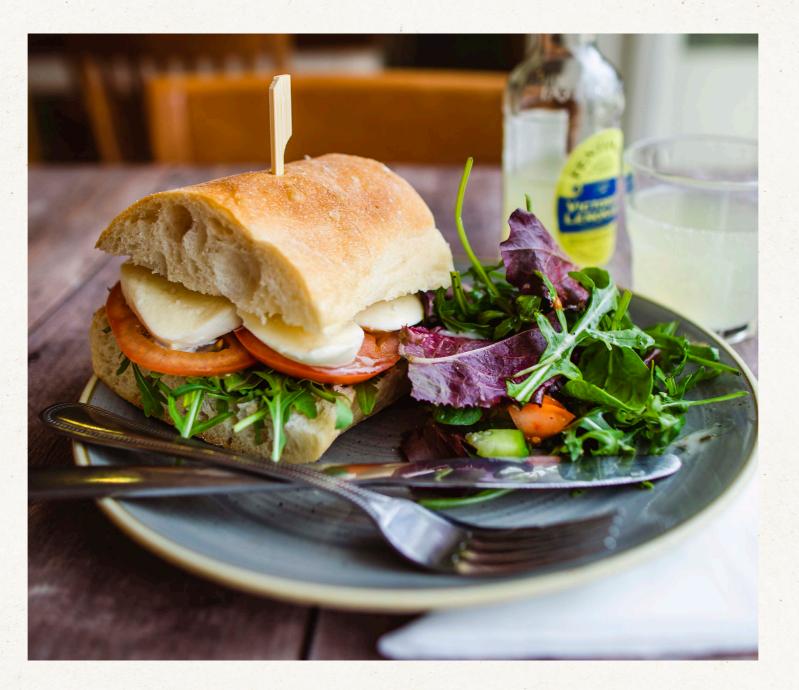

# Sandwiches & Wraps

Webbs Caprese Ciabatta 667 Kcal 10.49 Served with tomato, mozzarella, basil pesto, mayonnaise & rocket

Webbs Chicken Caesar Wrap 773 Kcal 10.99 Served with smoked bacon, parmesan & little gem