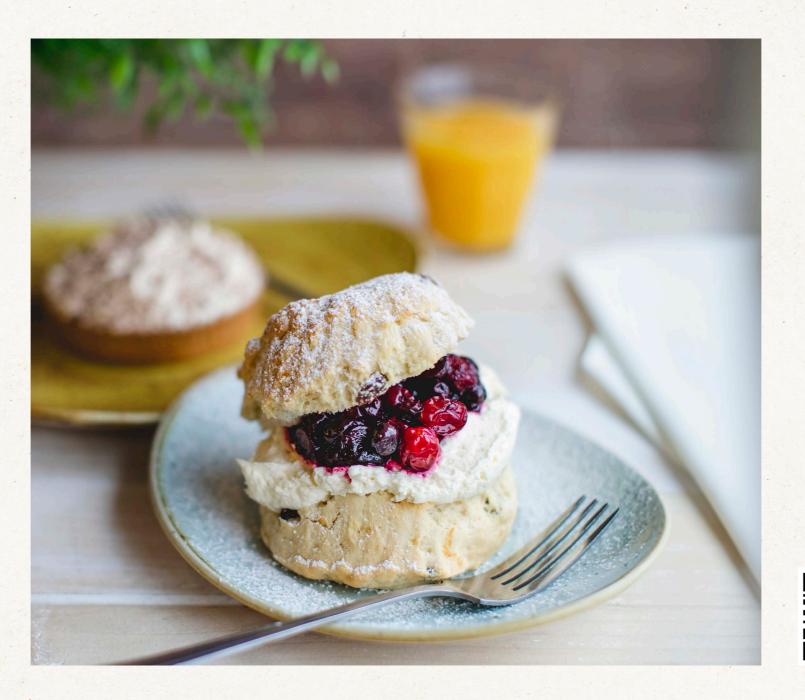

# Specials

| Banoffee Pie 763 Kcal Served warm. Layered caramel, banana & whipped cream in a sweet pastry case | 6.99 |
|---------------------------------------------------------------------------------------------------|------|
| Salted Chocolate Torte 867 Kcal Served chilled with raspberry coulis & pouring cream              | 6.99 |
| Webbs Homemade Scone 393 Kcal Served chilled with fruit coulis & whipped double cream             | 6.99 |