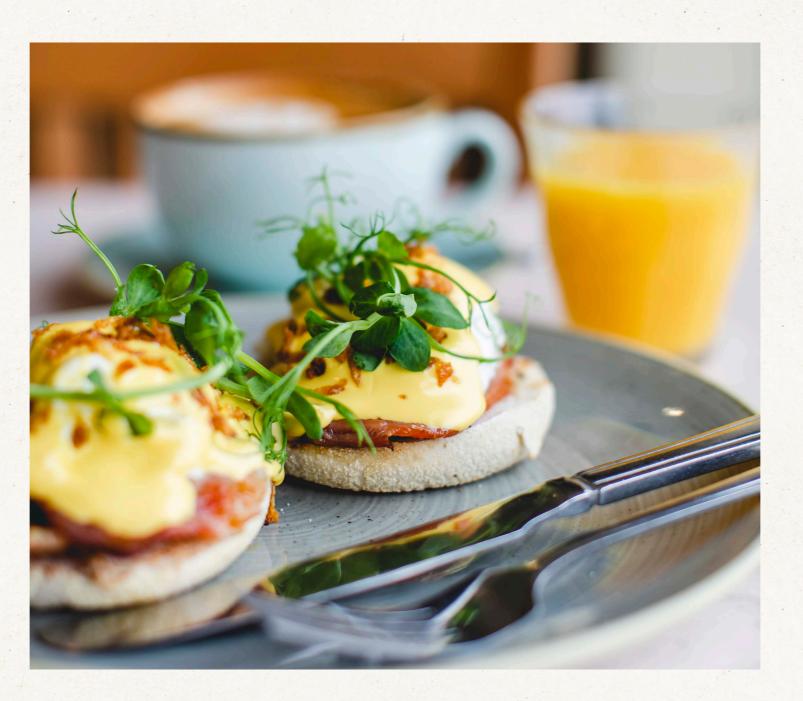

### **English Breakfasts**

| Classic Full English Breakfast 1333 Kcal Webbs sausage, Webbs bacon, free-range egg, tomato, mushroom, beans, hash brown & toast    | 12.99 |
|-------------------------------------------------------------------------------------------------------------------------------------|-------|
| Vegetarian Breakfast v. 1018 Kcal<br>Free-range egg. tomato, mushroom, beans, chilli avocado,<br>veggie sausage, hash brown & toast | 12.59 |
| Eggs Benedict 530 Kcal Toasted English muffin, Webbs bacon, poached eggs, crispy onions & hollandaise sauce                         | 11.99 |
| Eggs Royale 504 Kcal Toasted English muffin, oak-smoked salmon, poached eggs, crispy onions & hollandaise sauce                     | 12.99 |
| Eggs Funghi 365 Kcal Toasted English muffin, field mushrooms, poached eggs, crispy onions & hollandaise sauce                       | 11.99 |
| onopy only certain and conde                                                                                                        |       |