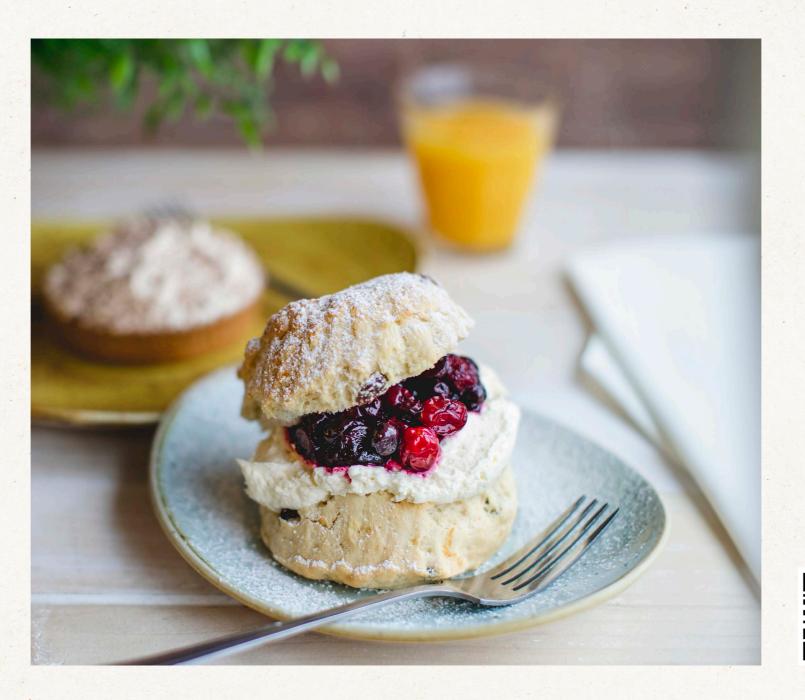

#### Specials

| Banoffee Pie 763 Kcal Served warm. Layered caramel, banana & whipped cream in a sweet pastry case | 6.99 |
|---------------------------------------------------------------------------------------------------|------|
| Salted Chocolate Torte 867 Kcal Served chilled with raspberry coulis & pouring cream              | 6.99 |
| Webbs Homemade Scone 393 Kcal Served chilled with fruit coulis & whipped double cream             | 6.99 |