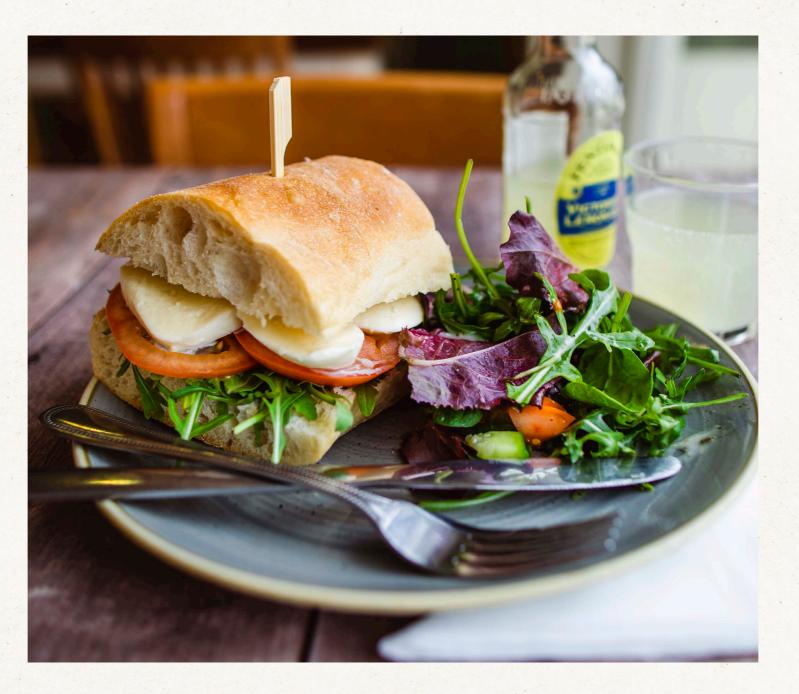

#### Sandwiches & Wraps

| Webbs Caprese Ciabatta 667 Kcal                                  | 10.49 |
|------------------------------------------------------------------|-------|
| Served with tomato, mozzarella, basil pesto, mayonnaise & rocket |       |

#### **Toasted Sandwiches**

| Ham & Cheese Sourdough Toastie 523 Kcal   | 10.99 |
|-------------------------------------------|-------|
| Glazed ham, Red Leicester cheese & tomato |       |

Rare Roast Beef Toasted Bagel 663 Kcal
Roast beef, tomato chutney, emmental cheese, red onion, gherkins & rocket