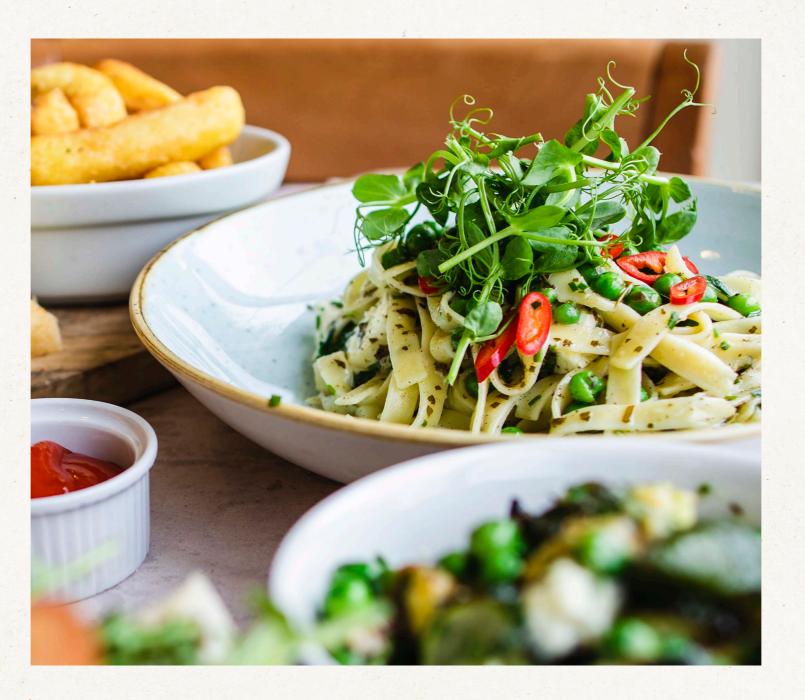

| Slow-Cooked Porchetta 1271 Kcal                      | 15.99 |
|------------------------------------------------------|-------|
| Served with mashed potato, savoy cabbage & cider jus |       |

| Tagliatelle Pasta v 783 Kcal                 |                  | 14.99 |
|----------------------------------------------|------------------|-------|
| Served with feta cheese, peas, rocket, basil | pesto & pea shoo | ots   |