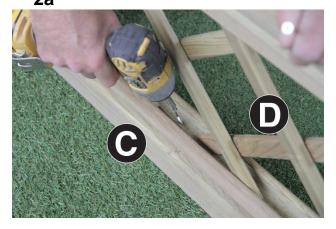

- 1. Position 2no. Rafters (B) 100mm in from either end of 2no. Curved Bearers (A) and fix using 4no. 60mm screws 2 no. screws per Rafter (B) (see Fig 1a). Space out remaining Rafters (B) equally (Fig 1b) and attach using 6no. 60mm screws (2no. screws per rafter).
- 2. Place 1no. Trellis Panel (D) 400mm from base of 1no. Post (C) and fix using 2no. 40mm screws. Place trellis/post assembly onto second Post (C) with Trellis Panel (D) 400mm from bottom of second Post (C) and fix using 2no. 40mm screws (see Figs 2a & 2b).