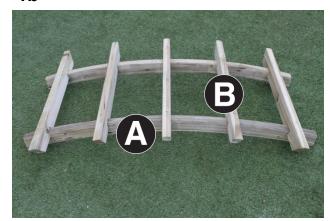

- 1. Position 2no. Rafters (B) 100mm in from either end of 2no. Curved Bearers (A) and fix using 4no. 60mm screws 2 no. screws per Rafter (B) (see Fig 1a). Space out remaining Rafters (B) equally (Fig 1b) and attach using 6no. 60mm screws (2no. screws per rafter).
- 2. Place 1no. Trellis Panel (D) 400mm from base of 1no. Post (C) and fix using 2no. 40mm screws. Place trellis/post assembly onto second Post (C) with Trellis Panel (D) 400mm from bottom of second Post (C) and fix using 2no. 40mm screws (see Figs 2a & 2b).