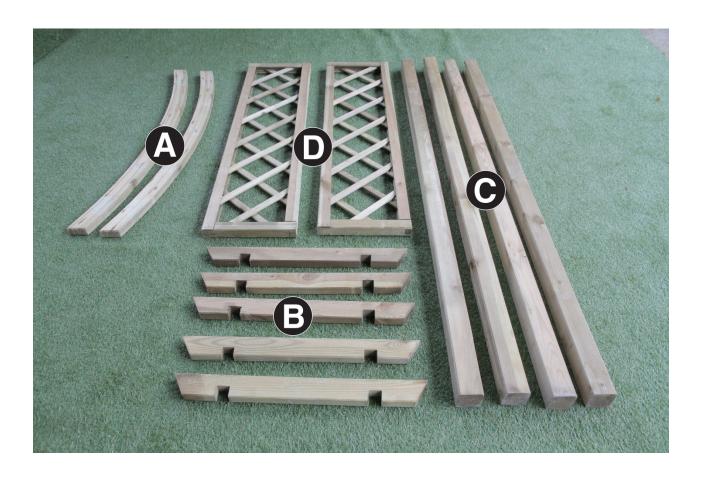

| Starlight Arch Pack List |               |          |  |
|--------------------------|---------------|----------|--|
| Item                     | Description   | Quantity |  |
| А                        | Curved Bearer | 2        |  |
| В                        | Rafter        | 5        |  |
| С                        | Post          | 4        |  |
| D                        | Trellis Panel | 2        |  |