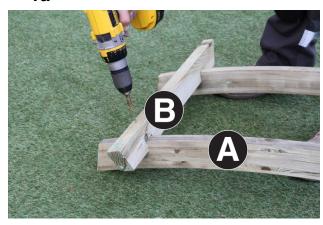

- 1. Position 2no. Rafters (B) 100mm in from either end of 2no. Curved Bearers (A) and fix using 4no. 60mm screws 2 no. screws per Rafter (B) (see Fig 1a). Space out remaining Rafters (B) equally (Fig 1b) and attach using 6no. 60mm screws (2no. screws per rafter).
- 2. Place 1no. Trellis Panel (D) 400mm from base of 1no. Post (C) and fix using 2no. 40mm screws. Place trellis/post assembly onto second Post (C) with Trellis Panel (D) 400mm from bottom of second Post (C) and fix using 2no. 40mm screws (see Figs 2a & 2b).