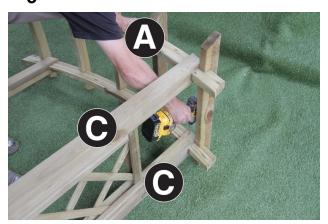

Repeat process for remaining Trellis Panel (D) and Posts (C).

3. Position and fix 1no. post/trellis assembly onto rafter assembly (see Fig 3) and fix using 4no. 60mm Screws (2no. screws per post).

Repeat process for remaining post/trellis assembly on opposite side of Arch.