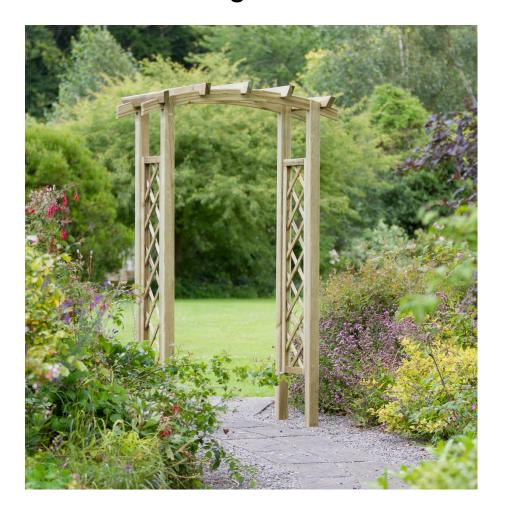

# Assembly Instructions Starlight Arch

(W x D x H) 1.34m x 0.72m x 2.23m

Pressure Treated products should not be treated with any other products for the first month.

# **Starlight Arch Assembly Instructions**

Requires 2 person assembly.

Tools required: Corded / Cordless Drill, Pozi-drive Bit / Screwdriver, Tape Measure 3mm Drill Bit required to drill screw holes during construction.