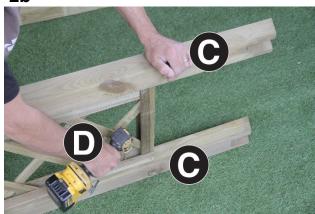

- 1. Position 2no. Rafters (B) 100mm in from either end of 2no. Curved Bearers (A) and fix using 4no. 60mm screws 2 no. screws per Rafter (B) (see Fig 1a). Space out remaining Rafters (B) equally (Fig 1b) and attach using 6no. 60mm screws (2no. screws per rafter).
- 2. Place 1no. Trellis Panel (D) 400mm from base of 1no. Post (C) and fix using 2no. 40mm screws. Place trellis/post assembly onto second Post (C) with Trellis Panel (D) 400mm from bottom of second Post (C) and fix using 2no. 40mm screws (see Figs 2a & 2b).

Repeat process for remaining Trellis Panel (D) and Posts (C).

3. Position and fix 1no. post/trellis assembly onto rafter assembly (see Fig 3) and fix using 4no. 60mm Screws (2no. screws per post).

Repeat process for remaining post/trellis assembly on opposite side of Arch.